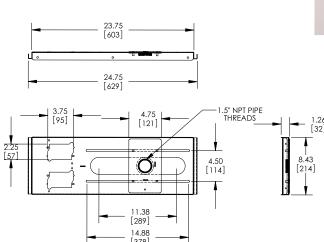

- Allows 9" of continuous movement
- Knockouts allow for wiring of signal and power outlets
- Wing nuts allow mobility of the 1 <sup>1</sup>/2" pipe coupler without excess tools
- · Adapts to standard ceiling tiles
- · Color: White

Model Max. Wt.

PP-FCTA 50 lbs. (23 kgs.)

Also available as a kit with our universal projector mounts.

Model Max. Wt.

PP-FCMA 50 lbs. (23 kgs.)

Also available as a kit with our universal projector mounts.

Dimensions are in inches and millimeters [mm]. Drawings are subject to change without notice.